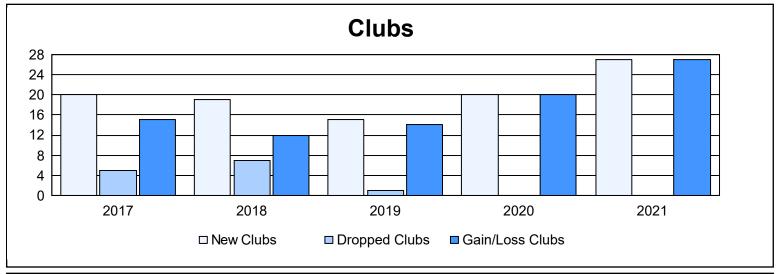

| Year      | New<br>Clubs | Dropped<br>Clubs | Gain/<br>Loss<br>Clubs | New<br>Members | Charter<br>Members | Reinstate<br>Members | Transfer<br>Members | Total<br>Member<br>Added | Total<br>Members<br>Dropped | Gain/<br>Loss<br>Members |
|-----------|--------------|------------------|------------------------|----------------|--------------------|----------------------|---------------------|--------------------------|-----------------------------|--------------------------|
| 2016-2017 | 20           | 5                | 15                     | 842            | 526                | 22                   | 39                  | 1,429                    | 897                         | 532                      |
| 2017-2018 | 19           | 7                | 12                     | 722            | 543                | 18                   | 19                  | 1,302                    | 727                         | 575                      |
| 2018-2019 | 15           | 1                | 14                     | 701            | 413                | 7                    | 20                  | 1,141                    | 704                         | 437                      |
| 2019-2020 | 20           | 0                | 20                     | 707            | 463                | 8                    | 33                  | 1,211                    | 477                         | 734                      |
| 2020-2021 | 27           | 0                | 27                     | 786            | 679                | 29                   | 23                  | 1,517                    | 520                         | 997                      |
| Average   | 20           | 3                | 18                     | 752            | 525                | 17                   | 27                  | 1,320                    | 665                         | 655                      |